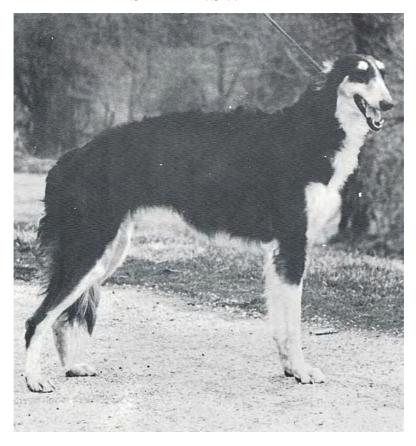

## Silkenswift Pye's Dark Design, L.C.M. VI, Can. F.Ch.

January 22, 1980 Breeder: Bonnie Dalzell and G. Ariel Duncan Female Black, Pale Tan and White

Caspian Prince Pyerun Duncan,

Silkenswift Dianna Darkstar,

C.D., L.C.M.

Bonnie Dalzell, MA and James R. Saklad, M.D. 5100 Hydes Road Hydes, MD 21082 (301)592-5512

In 1981 and 1982, "Darkness" was the first Borzoi to be If! ASFA SIGHTHOUND. She was still a competitive courser until 1989 when bone cancer made her ineligible for entry in ASFA events. She has more accomplishments that I can list in 50 words.